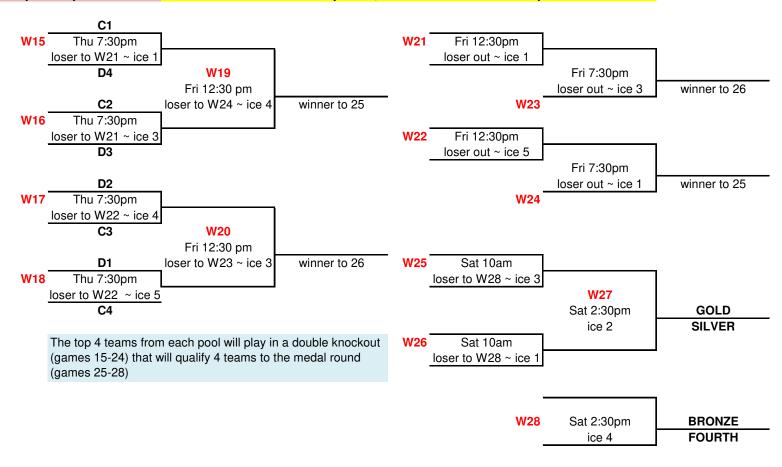

| 2023 Club Champio                      | nships Draw Schedule |         |        | ice 1             | ice 2    | ice 3     | ice 4     | ice 5    | ice 6    |
|----------------------------------------|----------------------|---------|--------|-------------------|----------|-----------|-----------|----------|----------|
| Saturday, Nov. 18 teams arrive all-day |                      |         |        | Teams Arrive      |          |           |           |          |          |
|                                        |                      |         |        |                   |          |           |           |          |          |
|                                        |                      | 8:30am  |        | ON                | NB       | NS        | NU        | NT       | YT       |
|                                        |                      | 9:35am  |        | ВС                | PE       | NO        | NL        | SK       | QC       |
|                                        | practice             | 11:30am |        | NS                | SK       | NO        | ON        | NT       | QC       |
| Sunday, Nov. 19                        |                      | 12:35pm |        | AB                | ВС       | NB        | NU        | YT       |          |
|                                        |                      | 2:30pm  |        | AB                | MB       | NL        | MB        | PE       |          |
|                                        | Draw 1               | 6:00pm  | 1      | NB vs ON          | MB vs NL | PE vs ON  | NL vs NO  | NU vs SK | AB vs NT |
|                                        | opening reception    | 8:00pm  |        | Opening Reception |          |           |           |          |          |
|                                        |                      |         |        |                   |          |           |           |          |          |
| MONDAY                                 | Draw 2               | 12:00pm | 2      | YT vs NS          | MB vs YT | PE vs QC  | BC vs QC  | NU vs BC | NT vs NO |
| NOV 20                                 | Draw 3               | 4:00pm  | 3      | NS vs NT          | ON vs NU | NL vs AB  | ON vs AB  | MB vs PE | NO vs NB |
|                                        |                      | 7:00pm  |        |                   |          | Opening C | eremonies |          |          |
|                                        | Draw 4               | 8:30pm  | 4      | NB vs NT          | QC vs NU | YT vs SK  | NS vs NO  | MB vs PE | QC vs YT |
|                                        |                      |         |        |                   |          |           |           |          |          |
| TUESDAY                                | Draw 5               | 9:00am  | 5      | NU vs NL          | NB vs NT | NL vs ON  | AB vs MB  | NO vs NS | SK vs ON |
| NOV 21                                 | Draw 6               | 12:30pm | 6      | NU vs YT          | YT vs NT | BC vs NS  | SK vs MB  | QC vs NB | BC vs QC |
|                                        | Draw 7               | 4:00pm  | 7      | PE vs SK          | AB vs NS | NT vs NO  | NL vs ON  | NB vs NL | AB vs NU |
|                                        | Draw 8               | 7:30pm  | 8      | PE vs BC          | NO vs NB | NT vs QC  | YT vs QC  | YT vs BC | SK vs NU |
|                                        |                      |         |        |                   |          |           |           |          |          |
| WEDNESDAY                              | Draw 9               | 9:00am  | 9      | QC vs MB          | BC vs SK | AB vs NB  | PE vs NU  | ON vs NT | NS vs NL |
| NOV 22                                 | Draw 10              | 12:30pm | 10     | ON vs MB          | SK vs AB | NO vs YT  | PE vs NU  | NS vs NT | NB vs BC |
|                                        | Draw 11              | 4:00pm  | 11     | NL vs AB          | NO vs ON | MB vs BC  | NS vs NB  | QC vs SK | YT vs PE |
|                                        | Draw 12              | 7:30pm  | 12     | BC vs NO          | QC vs NS | MB vs SK  | NB vs YT  | ON vs AB | NL vs PE |
|                                        |                      |         |        |                   |          |           |           |          |          |
| THURSDAY                               | Draw 13              | 9:00am  | 13     | SK vs PE          | NT vs NL | ON vs NS  | BC vs YT  | AB vs NO | NU vs MB |
| NOV 23                                 | Draw 14              | 12:30pm | 14     | AB vs PE          | NT vs BC | NS vs NB  | SK vs NL  | NO vs QC | NU vs MB |
|                                        | Draw 15              | 4:00pm  | DK1    | M1                | M2       |           | М3        | M4       |          |
|                                        | Draw 16              | 7:30pm  | DK2    | W15               | W16      |           | W17       | W18      |          |
|                                        |                      |         |        |                   |          |           |           |          |          |
| FRIDAY                                 | Draw 17              | 10:00am | DK3    | M8                | M6       |           | M5        | M7       |          |
|                                        | Draw 18              | 1:30pm  | DK4    | W21               | W20      |           | W19       | W22      |          |
| NOV 24                                 | Draw 19              | 7:00pm  | DK5    | W24               | M9       |           | W23       | M10      |          |
|                                        |                      |         |        |                   |          |           |           |          |          |
| Saturday, Nov. 25                      | Semi Finals          | 10:00am | SF     | W26               | M11      |           | W25       | M12      |          |
|                                        | Gold / Bronze        | 2:30pm  | Finals | M13               | W27      |           | M14       | W28      |          |