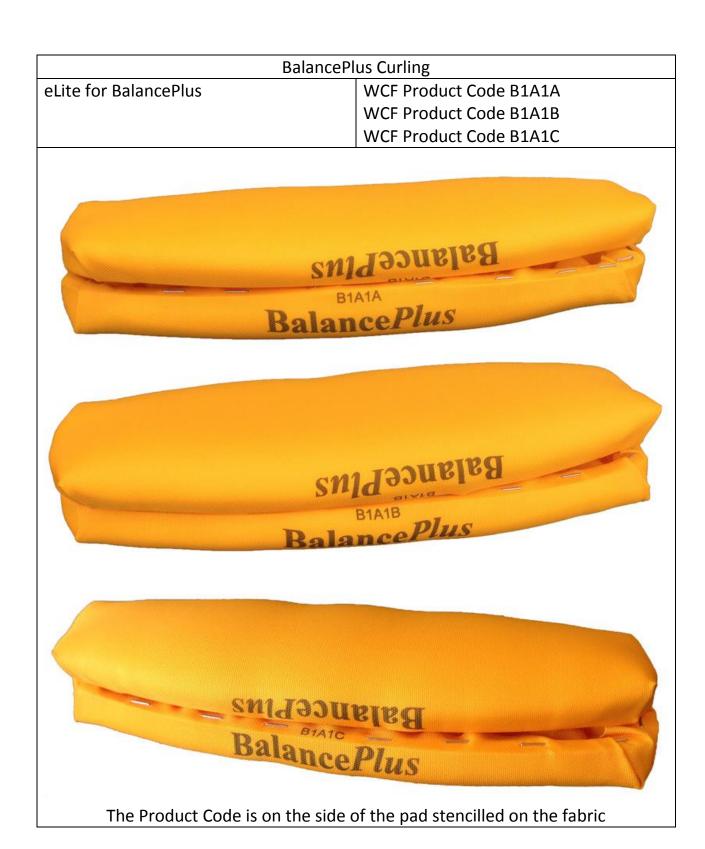

## **Current Approved Product Codes**

The following Approved Product Codes have been issued up to and including the 6<sup>th</sup> January 2017.

|                     | BalancePlus Curling    |
|---------------------|------------------------|
| eLite for Litespeed | WCF Product Code B2A1A |
|                     | WCF Product Code B2A1B |
|                     | WCF Product Code B2A1C |
|                     |                        |
|                     | BalancePlus            |
|                     | B2A1A                  |
|                     | Ralance Plus           |
|                     |                        |
|                     | BalancePlus            |
|                     | B2A1B                  |
|                     | RalancePlus            |
|                     | paadsang LiteSpeed     |