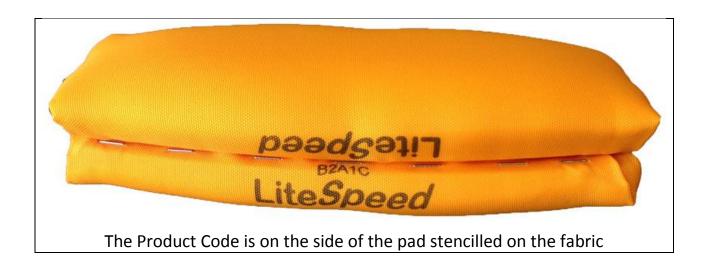

## **Current Approved Product Codes**

The following Approved Product Codes have been issued up to and including the 6<sup>th</sup> January 2017.

|                     | BalancePlus Curling    |
|---------------------|------------------------|
| eLite for Litespeed | WCF Product Code B2A1A |
|                     | WCF Product Code B2A1B |
|                     | WCF Product Code B2A1C |
|                     |                        |
|                     | BalancePlus            |
|                     | B2A1A                  |
|                     | Ralance Plus           |
|                     |                        |
|                     | BalancePlus            |
|                     | B2A1B                  |
|                     | RalancePlus            |
|                     | paadsang LiteSpeed     |