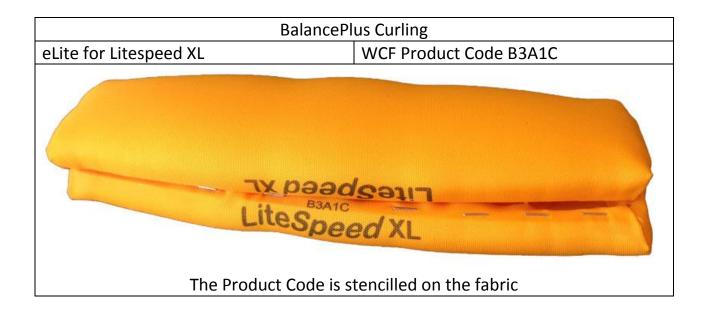

## Performance Brush

WCF Product Code P1A1A WCF Product Code P1A1B WCF Product Code P1A1C

The Product Code is on the side of the pad stencilled on the fabric