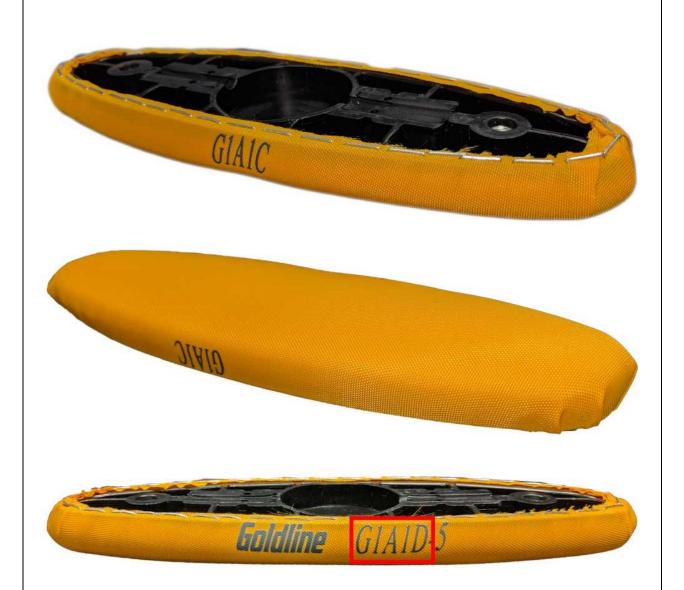

| Goldline Curling     |                        |  |
|----------------------|------------------------|--|
| Oval Pro Curling Pad | WCF Product Code G1A1A |  |
|                      | WCF Product Code G1A1B |  |
|                      | WCF Product Code G1A1C |  |
|                      | WCF Product Code G1A1D |  |

The Product Code is on the side of the pad stencilled on the fabric, please note from the D series pad an additional number is included after the Product Code for internal Goldline purposes only. Although Pictures of Product Codes G1A1A and G1A1B are not shown they remain valid