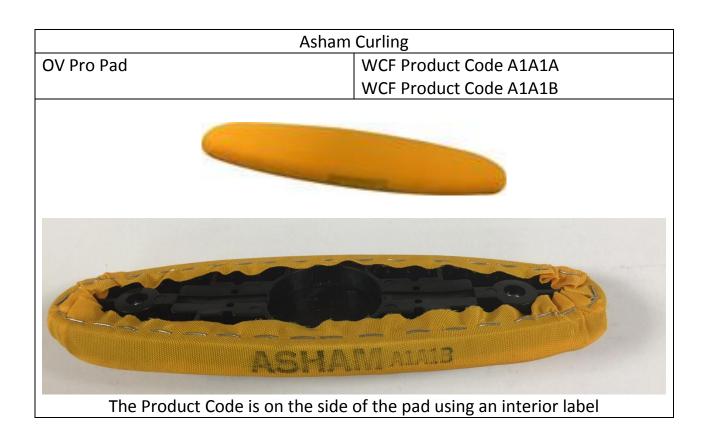

The Product Code is printed on the top section of the cover – on some custom designs the exact location may vary

On a small number of pads the Product Code is written on the fabric on the side of the pad, most now have the product code on the side of the pad on an interior label