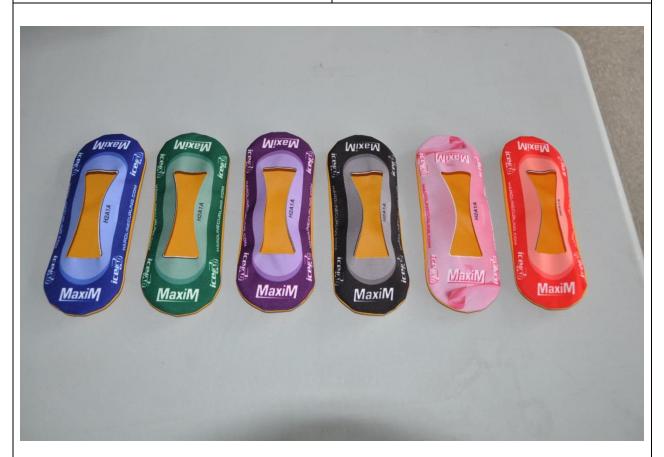

| Hardline Curling   |                        |  |
|--------------------|------------------------|--|
| icePad Maxim Cover | WCF Product Code H2A1A |  |
|                    | WCF Product Code H2A1B |  |

The Product Code is printed on the top section of the cover – on some custom designs the exact location may vary

On a small number of pads the Product Code is written on the fabric on the side of the pad, most now have the product code on the side of the pad on an interior label