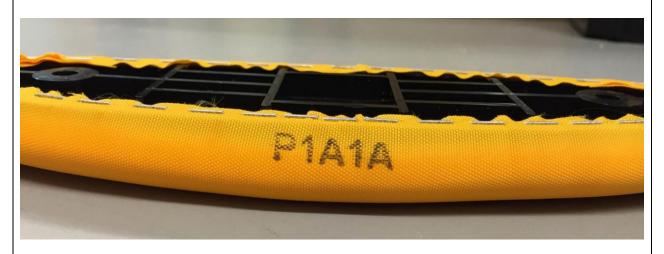

## Performance Brush

WCF Product Code P1A1A WCF Product Code P1A1B WCF Product Code P1A1C

The Product Code is on the side of the pad stencilled on the fabric